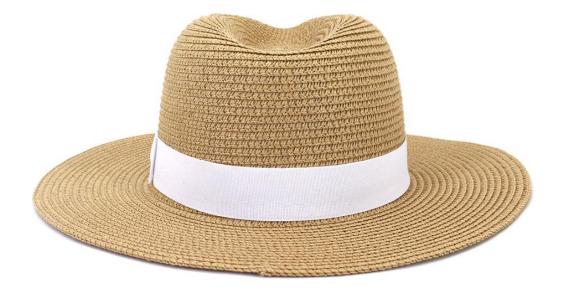

#### **Product Description**

| Product Name:    | Mens bowknot fedora straw hat                              |
|------------------|------------------------------------------------------------|
| Material:        | Paper straw                                                |
| Size:            | 58cm                                                       |
| Color:           | Black, White, Brown, Beige, ect.                           |
| Logo:            | Embroidery/Woven patch/embroidery patch/leather patch ect. |
| Printing         | Sublimation/Screen print/Heat-transfer print               |
| Hemming:         | Like this picture or customized                            |
| Chin rope:       | Cotton material, black color                               |
| Usage:           | Fishing, boating,hiking,daily life,surfing,advertising ect |
| Sample time:     | 1-7days                                                    |
| Feature:         | Eco-friendly                                               |
| OEM ODM Service: | Yes, we are professional straw hat manufacturer            |

#### **CUSTOM MATERIAL**

The cowboy straw hat is constructed of 100% paper straw and should not be submerged in water or kept stored where the integrity of the hat crown is compromised Colors & Straw woven