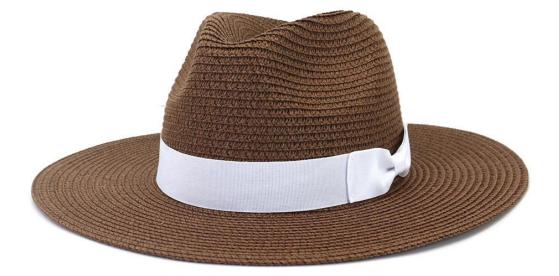

#### **Product Description**

| Product Name:    | Mens bowknot fedora straw hat                              |
|------------------|------------------------------------------------------------|
| Material:        | Paper straw                                                |
| Size:            | 58cm                                                       |
| Color:           | Black, White, Brown, Beige, ect.                           |
| Logo:            | Embroidery/Woven patch/embroidery patch/leather patch ect. |
| Printing         | Sublimation/Screen print/Heat-transfer print               |
| Hemming:         | Like this picture or customized                            |
| Chin rope:       | Cotton material, black color                               |
| Usage:           | Fishing, boating,hiking,daily life,surfing,advertising ect |
| Sample time:     | 1-7days                                                    |
| Feature:         | Eco-friendly                                               |
| OEM ODM Service: | Yes, we are professional straw hat manufacturer            |

#### **CUSTOM LOGO PATCH**

We offer multiple logo type on quality Mens bowknot fedora straw hat , with a variety of shapes and sizes to customize for your brand, these decor pieces can be the cherry on top for getting your brand front and center. The hat designs will draft you straw hat design for you confirm when you send us your logo and print artwork.

#### **CUSTOM BRIM EDGE**

We offer solid color hat brim border, and printed hat brim border. Add surprise and delight details to your Mens bowknot fedora straw hat.