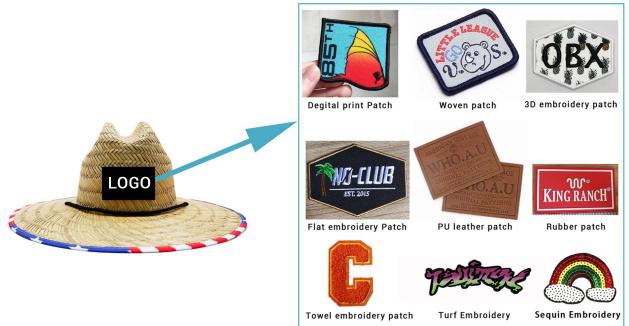

#### **CUSTOM LOGO PATCH**

We offer multiple logo type on quality Mens bowknot fedora straw hat , with a variety of shapes and sizes to customize for your brand, these decor pieces can be the cherry on top for getting your brand front and center. The hat designs will draft you straw hat design for you confirm when you send us your logo and print artwork.