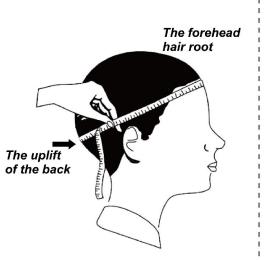

Please reference below size chart:

| New born         | around 34cm      |
|------------------|------------------|
| 0-3 Months baby  | around 41cm      |
| 3-6 Months baby  | around 44cm      |
| 6-12 Months baby | around 46cm      |
| 1-2 Years kids   | around 48-50cm   |
| 3-6 Years kids   | around 50-52cm   |
| 7-10 Years kids  | around 52-54cm   |
| 10-16 Years kids | around 54-56cm   |
| Adult women      | around 55-58cm   |
| Adult men        | around 57-60cm   |
| Unisex           | around 58/58.5cm |
|                  |                  |