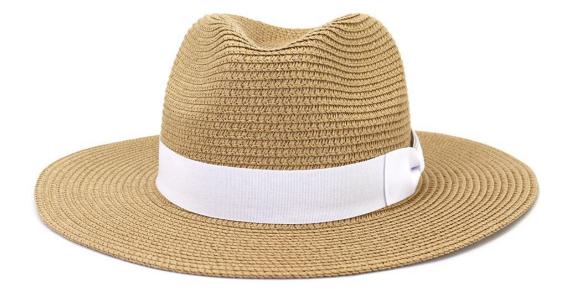

#### **Product Description**

| Product Name:    | Mens bowknot fedora straw hat                              |
|------------------|------------------------------------------------------------|
| Material:        | Paper straw                                                |
| Size:            | 58cm                                                       |
| Color:           | Black, White, Brown, Beige, ect.                           |
| Logo:            | Embroidery/Woven patch/embroidery patch/leather patch ect. |
| Printing         | Sublimation/Screen print/Heat-transfer print               |
| Hemming:         | Like this picture or customized                            |
| Chin rope:       | Cotton material, black color                               |
| Usage:           | Fishing, boating,hiking,daily life,surfing,advertising ect |
| Sample time:     | 1-7days                                                    |
| Feature:         | Eco-friendly                                               |
| OEM ODM Service: | Yes, we are professional straw hat manufacturer            |

#### **CUSTOM MATERIAL**

The cowboy straw hat is constructed of 100% paper straw and should not be submerged in water or kept stored where the integrity of the hat crown is compromised Colors & Straw woven

#### **CUSTOM BRIM EDGE**

We offer solid color hat brim border, and printed hat brim border. Add surprise and delight details to your Mens bowknot fedora straw hat.