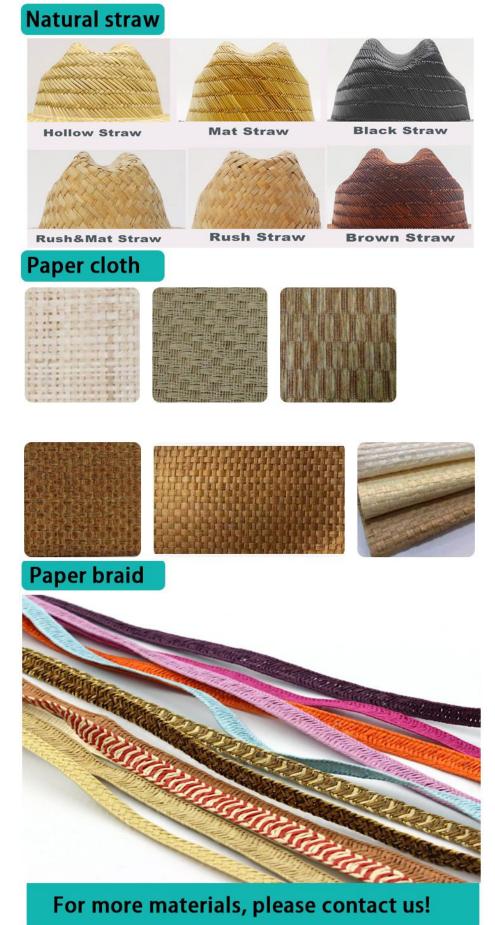

#### **CUSTOM MATERIAL**

The cowboy straw hat is constructed of 100% paper straw and should not be submerged in water or kept stored where the integrity of the hat crown is compromised Colors & Straw woven