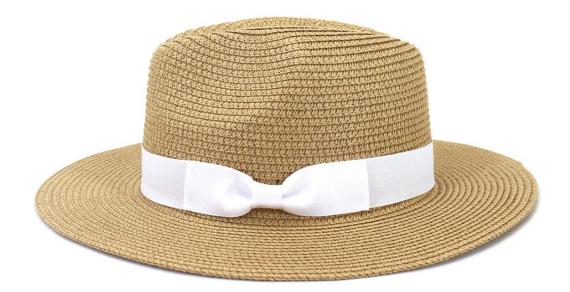

#### **Product Description**

| Product Name:    | Mens bowknot fedora straw hat                              |
|------------------|------------------------------------------------------------|
| Material:        | Paper straw                                                |
| Size:            | 58cm                                                       |
| Color:           | Black, White, Brown, Beige, ect.                           |
| Logo:            | Embroidery/Woven patch/embroidery patch/leather patch ect. |
| Printing         | Sublimation/Screen print/Heat-transfer print               |
| Hemming:         | Like this picture or customized                            |
| Chin rope:       | Cotton material, black color                               |
| Usage:           | Fishing, boating,hiking,daily life,surfing,advertising ect |
| Sample time:     | 1-7days                                                    |
| Feature:         | Eco-friendly                                               |
| OEM ODM Service: | Yes, we are professional straw hat manufacturer            |

# COMFORTABLE FIT

23 inches (58cm)about; The fashion Mens bowknot fedora straw hat also has drawstring closure to allow tightening and loosening throughout your adventure.