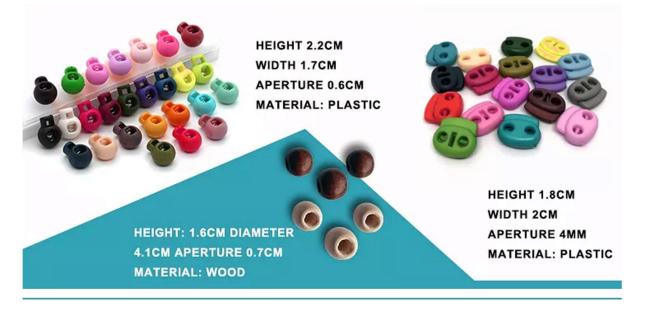

# **CUSTOM TOGGLE**

Find the perfect toggle to fit your unique straw hat designs.