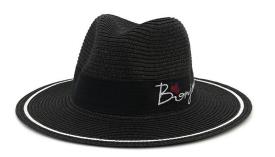

#### **Custom Logo Women Straw Fedora Hat**

Shangyi Garment is a professional custom logo women straw fedora hat manufacturer in China, We supplier straw hats Flexible MOQ, Full Customization, Reasonable Price, Reliable Quality,Quick Turnaround. We helps retailers, distributors, wholesales and brand owners to customize and manufacture their own straw hats. Contact us for more details of custom logo women straw fedora hat!

#### **Product Description**

| Product Name:    | Mens bowknot fedora straw hat                              |
|------------------|------------------------------------------------------------|
| Material:        | Paper straw                                                |
| Size:            | 58cm                                                       |
| Color:           | Black, White, Brown, Beige, ect.                           |
| Logo:            | Embroidery/Woven patch/embroidery patch/leather patch ect. |
| Printing         | Sublimation/Screen print/Heat-transfer print               |
| Hemming:         | Like this picture or customized                            |
| Chin rope:       | Cotton material, black color                               |
| Usage:           | Fishing, boating,hiking,daily life,surfing,advertising ect |
| Sample time:     | 1-7days                                                    |
| Feature:         | Eco-friendly                                               |
| OEM ODM Service: | Yes, we are professional straw hat manufacturer            |

#### **CUSTOM LOGO PATCH**

We offer multiple logo type on quality Mens bowknot fedora straw hat , with a variety of shapes and sizes to customize for your brand, these decor pieces can be the cherry on top for getting your brand front and center. The hat designs will draft you straw hat design for you confirm when you send us your logo and print artwork.