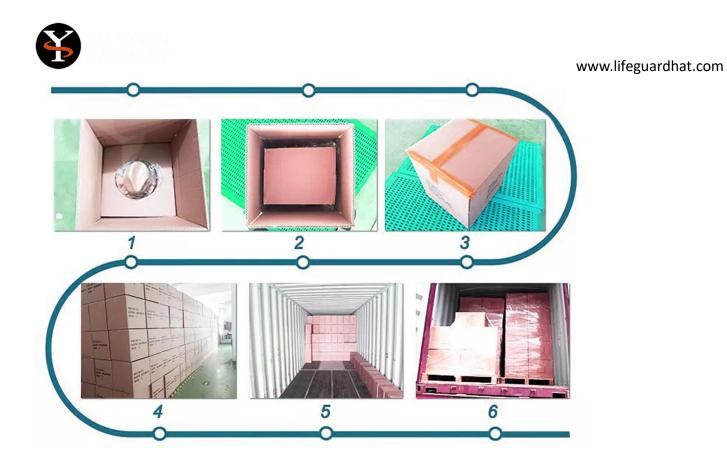

# PACKING & SHIPPING

We can offer custom packing box, custom polyester bag, custom hang tag,custom bar code ect for newest Mens bowknot fedora straw hat!