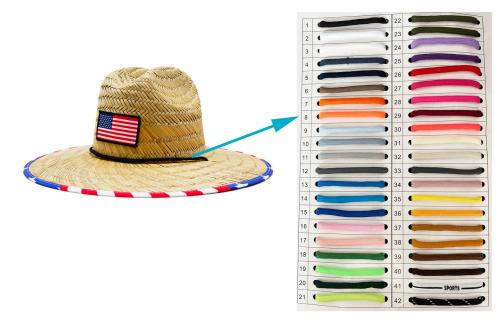

#### **CUSTOM BRIM EDGE**

We offer solid color hat brim border, and printed hat brim border. Add surprise and delight details to your Mens bowknot fedora straw hat.