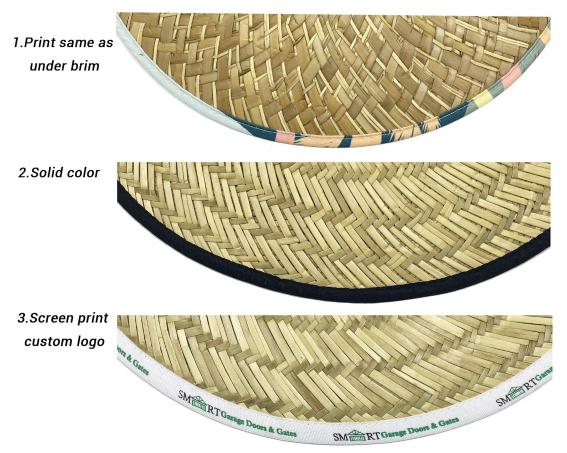

#### **CUSTOM UNDER BRIM**

PROTECT YOUR FACE FROM THE SUN: UPF 50+ excellent sun protection, Anti-UV and vented, and under brim newest Mens bowknot fedora straw hat provide 360 degrees of sun coverage will keep the sun off your face.