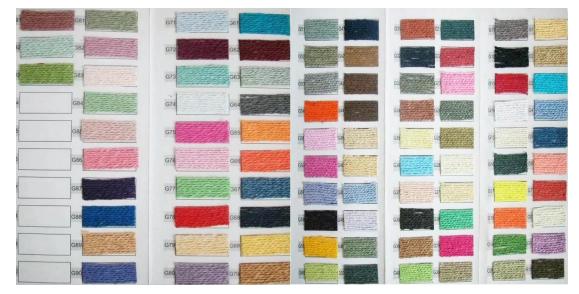

#### **CUSTOM MATERIAL**

The cowboy straw hat is constructed of 100% paper straw and should not be submerged in water or kept stored where the integrity of the hat crown is compromised Colors & Straw woven