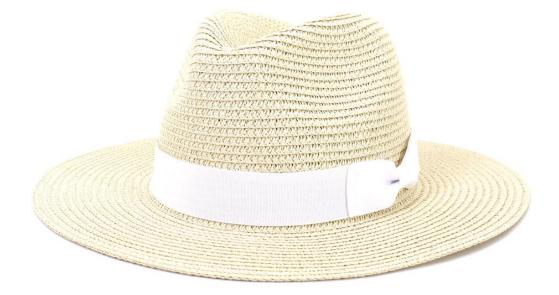

#### **Product Description**

| Product Name:    | Mens bowknot fedora straw hat                              |
|------------------|------------------------------------------------------------|
| Material:        | Paper straw                                                |
| Size:            | 58cm                                                       |
| Color:           | Black, White, Brown, Beige, ect.                           |
| Logo:            | Embroidery/Woven patch/embroidery patch/leather patch ect. |
| Printing         | Sublimation/Screen print/Heat-transfer print               |
| Hemming:         | Like this picture or customized                            |
| Chin rope:       | Cotton material, black color                               |
| Usage:           | Fishing, boating,hiking,daily life,surfing,advertising ect |
| Sample time:     | 1-7days                                                    |
| Feature:         | Eco-friendly                                               |
| OEM ODM Service: | Yes, we are professional straw hat manufacturer            |