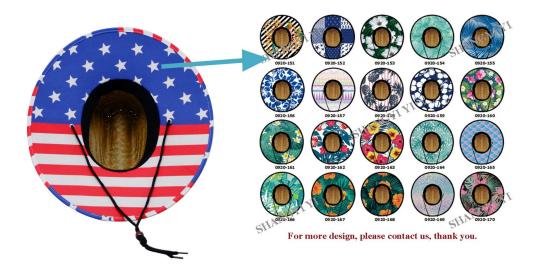

#### **CUSTOM LOGO PATCH**

We offer multiple logo type on quality Mens bowknot fedora straw hat , with a variety of shapes and sizes to customize for your brand, these decor pieces can be the cherry on top for getting your brand front and center. The hat designs will draft you straw hat design for you confirm when you send us your logo and print artwork.