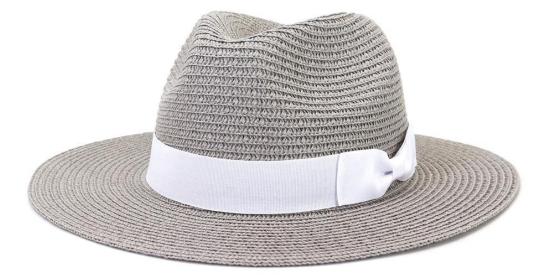

#### **Product Description**

| Product Name:    | Mens bowknot fedora straw hat                              |
|------------------|------------------------------------------------------------|
| Material:        | Paper straw                                                |
| Size:            | 58cm                                                       |
| Color:           | Black, White, Brown, Beige, ect.                           |
| Logo:            | Embroidery/Woven patch/embroidery patch/leather patch ect. |
| Printing         | Sublimation/Screen print/Heat-transfer print               |
| Hemming:         | Like this picture or customized                            |
| Chin rope:       | Cotton material, black color                               |
| Usage:           | Fishing, boating,hiking,daily life,surfing,advertising ect |
| Sample time:     | 1-7days                                                    |
| Feature:         | Eco-friendly                                               |
| OEM ODM Service: | Yes, we are professional straw hat manufacturer            |