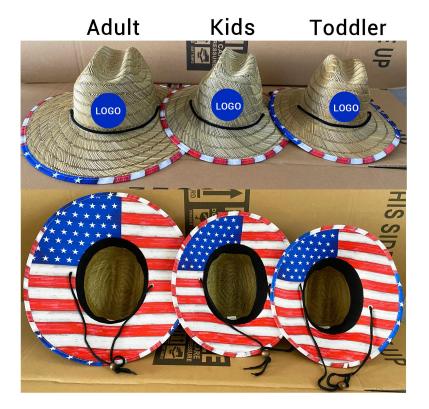

#### **CUSTOM SIZE**

Our straw hat size available: Toddler: 48-50cm Kids: 50-52cm, 52-54cm, 54-56cm Youth:54-56cm Adult: 56-58cm, 58-60cm, 60-62cm

Suitable for people of all ages, from youth to old age. The Mens bowknot fedora straw hat provides excellent protection, whether you are a man, woman, toddler, kid, or child

Please reference below size chart:

| New born         | around 34cm      |
|------------------|------------------|
| 0-3 Months baby  | around 41cm      |
| 3-6 Months baby  | around 44cm      |
| 6-12 Months baby | around 46cm      |
| 1-2 Years kids   | around 48-50cm   |
| 3-6 Years kids   | around 50-52cm   |
| 7-10 Years kids  | around 52-54cm   |
| 10-16 Years kids | around 54-56cm   |
| Adult women      | around 55-58cm   |
| Adult men        | around 57-60cm   |
| Unisex           | around 58/58.5cm |
|                  |                  |